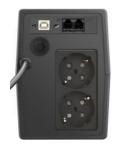

The PowerWalker VI 600-2000 SCL series offers a simple yet effective solution for PCs and other home applications. It is available with Schuko, French and UK outlets and features a microprocessor- controlled Automatic Voltage Regulator, which stabilizes voltage within a safe limit by switching to boost and buck modes.

All models in this series can be turned on directly from battery (cold start function) and the internal batteries can be charged in standby mode. Communication is established through a USB port, which allows monitoring and controlling of the device. The managing software PowerWalker ViewPower is available for download from our website: www.powerwalker.com.

| MODEL                 | VI 600 SC                                     | VI 800 SC   | VI 1000 SC               | VI 1500 SC  | VI 2000 SC  |
|-----------------------|-----------------------------------------------|-------------|--------------------------|-------------|-------------|
| Power (kVA)           | 600VA                                         | 800VA       | 1000VA                   | 1500VA      | 2000VA      |
| Power (kW)            | 360W                                          | 480W        | 600W                     | 900W        | 1200W       |
| INPUT                 |                                               |             |                          |             |             |
| Voltage               | 162-290 VAC                                   |             |                          |             |             |
| Plug                  | Schuko or UK                                  |             |                          |             |             |
| Frequency Range       | Auto-sensing at 50Hz 60Hz                     |             |                          |             |             |
| OUTPUT                | ·                                             |             |                          |             |             |
| Voltage               | 230 VAC ±10%                                  |             |                          |             |             |
| Freqency Range        | 50Hz or 60Hz +/-1Hz                           |             |                          |             |             |
| Waveform              | Pulse Width Modulated Alternating Voltage     |             |                          |             |             |
| Protection            | Overload, discharge and overcharge protection |             |                          |             |             |
| Switching Time        | 2-6ms                                         |             |                          |             |             |
| Outlets               | 2 x Schuko /                                  | French / UK | 4 x Schuko / French / UK |             |             |
| EFFICIENCY            |                                               |             |                          |             |             |
| AC Mode               | 96,3%                                         | 96,6%       | 96,5%                    | 96,5%       | 97,3%       |
| Battery Mode          | 68,6%                                         | 64,6%       | 80,2%                    | 82,7%       | 79,0%       |
| BATTERY               |                                               |             |                          |             | <u>'</u>    |
| Amount                | 1x7Ah/12V                                     | 1x9Ah/12V   | 2x7Ah/12V                | 2x9Ah/12V   | 2x9Ah/12V   |
| Charging Time         | 4h to 90%                                     | 4h to 90%   | 4-6h to 90%              | 4-6h to 90% | 4-6h to 90% |
| Half-Load backup time | 6min                                          | 3min        | 5min                     | 6.5min      | 3.7min      |