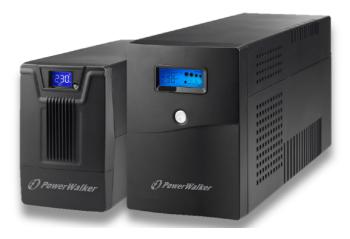

## VI 600-2000 SC Series

## never out of power.

- Reliable and economic line-interactive series
- Compact size and high performance for home usage
- Reduced environmental impact: no CD, no USB cable in the box
- Available with French, Schuko and UK outlets

The PowerWalker VI 600-2000 SCL series offers a simple yet effective solution for PCs and other home applications. It is available with Schuko, French and UK outlets and features a microprocessor- controlled Automatic Voltage Regulator, which stabilizes voltage within a safe limit by switching to boost and buck modes.